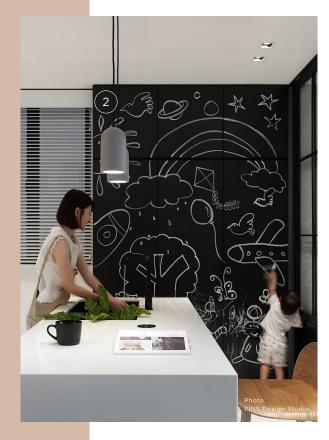

#### WRITEABLE

#### & MAGNETIC

## Innovative Laminates For Work & Fun

Writeable Magnetic laminates allow you to write, draw and doodle with myriad whiteboard and chalkboard markers as well as attach anything with magnets, thanks to its specially embedded magnetic core. Additionally, the Matt White Magnetic laminate can be projected on hence it's ideal for presentations. The Raw Magnetic laminate is truly versatile as it can be painted on or applied with wallpaper, vinyl stickers and other decorative materials up to 3mm thick.

FOR MORE OF MAGNETIC SERIES