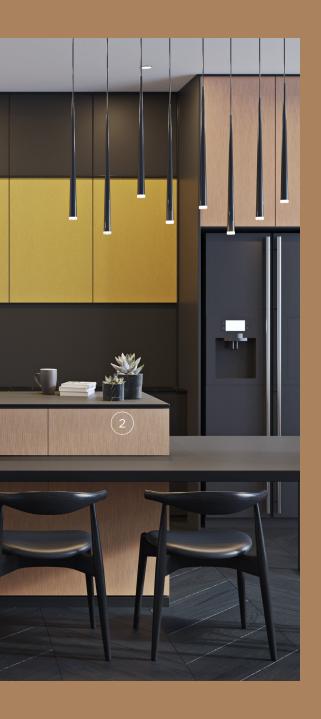

# STYLE & SUBSTANCE ARE ONE IN FLUX

Dekodur, a leading German brand took the world by storm when it introduced the world's first decorative laminates with real metal surfaces in the 1950s.

Dekodur Distil is an exclusively curated brand of premium and distinctive Dekodur metal laminates designed especially for the most discerning of clientele. FLUX, the innovative portfolio, headlines the brand with its compelling collection of laminates influenced by the tagline: Metals Make Magic.

The Magnetic series is amazingly versatile as it allows efficient exchange of information and

encourages creativity. Aficionados of artistry will be captivated by the Structures series with its variety of eyecatching designs and subtle tactility while the Brushed and Mill series, with their delicately radiant surfaces, are exquisitely elegant. The mirror-like Reflective series is the epitome of style and luxury.

Classy aesthetics complemented by essential functionality are the essence of Dekodur Distil. Be amazed by exceptional metal laminates, with style and substance, for any interior space.