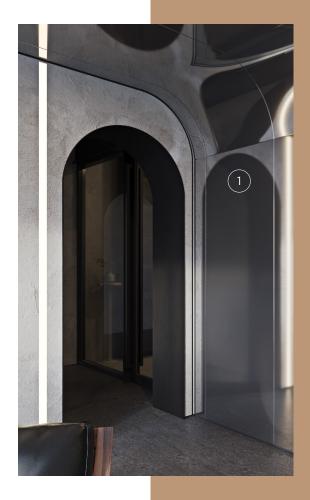

# MARVEL AT REFLECTIONS

# Beautiful Metal Laminates With A Captivating Mirror-like Effect

With its super reflective surface that mimics the clarity of mirrors, this captivating series enhances interiors by creating contrast that shines! Reflective laminates complement a variety of lighting to enliven any space through gleaming reflections.