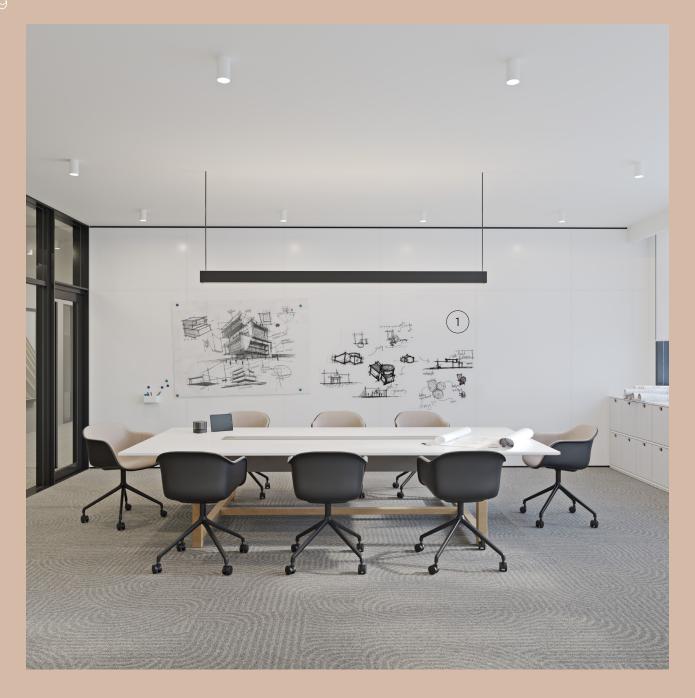

#### WRITEABLE

#### & MAGNETIC

## Innovative Laminates For Work & Fun

Writeable Magnetic laminates allow you to write, draw and doodle with myriad whiteboard and chalkboard markers as well as attach anything with magnets, thanks to its specially embedded magnetic core. Additionally, the Matt White Magnetic laminate can be projected on hence it's ideal for presentations. The Raw Magnetic laminate is truly versatile as it can be painted on or applied with wallpaper, vinyl stickers and other decorative materials up to 3mm thick.

FOR MORE OF MAGNETIC SERIES